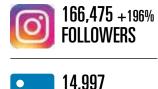

more than 100 news releases a year.

In particular, Hockey Canada continues to make a significant impact on social media, with hundreds of thousands of fans checking out Facebook, Twitter, Instagram and Snapchat for up-to-the-minute news and behind-the-scenes updates from teams and events across the country and around the world.

### HOCKEY CANADA IN THE NEW MEDIA

1,356,249 TOTAL FANS ACROSS ALL SOCIAL MEDIA

TOTAL VIDEO VIEWS ON SOCIAL MEDIA

| l f         |               |
|-------------|---------------|
| 676,936     | 422,998       |
| Total fans  | Link Clicks   |
| 130,578,455 | 2,352,684     |
| IMPRESSIONS | Engaged Users |
| 1,099,308   | 57,494,378    |

TOTAL REACH

**FNGAGEMENTS** 

460,166 88.904.570 **FOLLOWERS IMPRESSIONS** 1.310.145 4.233.422 LINK CLICKS **ENGAGEMENTS** 









### TOP FIVE **PAGES**

Most viewed HockeyCanada.ca pages - 2015-16 season

### TOP FIVE DAYS

Most HockeyCanada.ca visits - 2015-16 season

| 1 <sup>ST</sup>        | 2016 WJC SCHEDULE<br>1,348,676<br>(VIEWS)            | 1 <sup>ST</sup>        | DEC. 26, 2015<br>629,733<br>(VIEWS)       |
|------------------------|------------------------------------------------------|------------------------|-------------------------------------------|
| 2 <sup>ND</sup>        | HC HOMEPAGE<br>1,1 <b>94,328</b><br>(VIEWS)          | 2 <sup>ND</sup>        | JAN. 2, 2016<br><b>420,723</b><br>(VIEWS) |
| 3 <sup>RD</sup>        | 2015-16 NJT<br>HOMEPAGE<br><b>578,636</b><br>(VIEWS) | 3 <sup>RD</sup>        | DEC. 31, 2015<br>403,613<br>(VIEWS)       |
| <b>4</b> <sup>TH</sup> | 2016 RBC HOMEPAGE<br