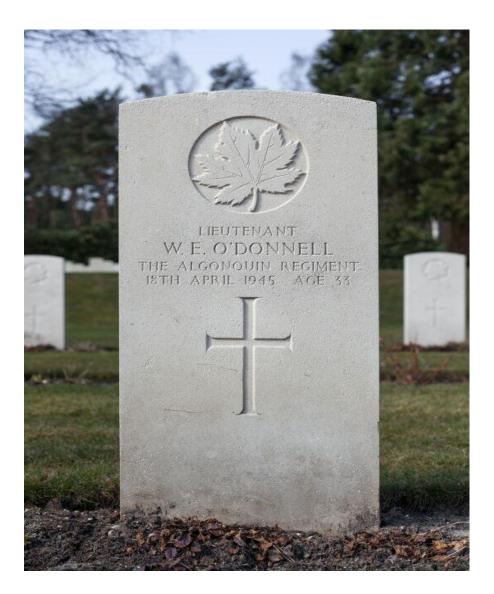

## My project is about William Edward O'Donnell

He was born in 1912 and died on April 18,1945 at the age of 33. He graduated from Westmount High School in 1930.

Here is his Canadian Army's id including:

-Rank: Lieutenant

-Unit : Algonquin Regiment, R.C.I.C

William Edward O'Donnell died in battle in Germany and was buried at Holten Canadian War Cemetery.

Battle details: The Netherlands fell to the Germans in May 1940 and Allied forces went in in September 1944. The great majority of those buried in Holten Canadian War Cemetery died during the last stages of the war in Holland, during the advance of the Canadian 2nd Corps into northern Germany, and across the Ems in April and the first days of May 1945.