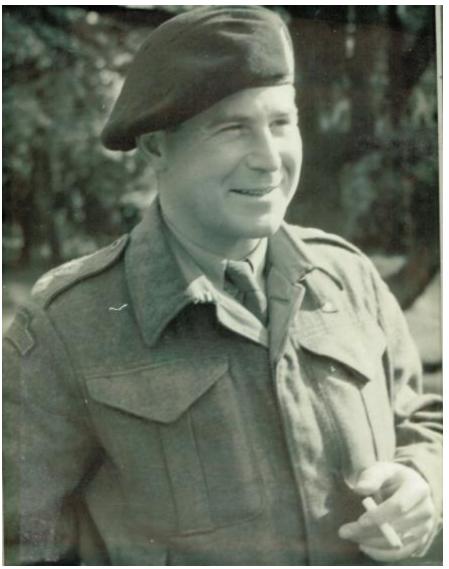

-Rank: Lieutenant

-Unit : Algonquin Regiment, R.C.I.C

William Edward O'Donnell died in battle in Germany and was buried at Holten Canadian War Cemetery.

Battle details: The Netherlands fell to the Germans in May 1940 and Allied forces went in in September 1944. The great majority of those buried in Holten Canadian War Cemetery died during the last stages of the war in Holland, during the advance of the Canadian 2nd Corps into northern Germany, and across the Ems in April and the first days of May 1945.