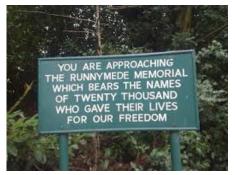

## Walter Robert Ferrier

He lived from 1918 to 1943.

He died in action at 25 years old, on December 20, 1943.

He was a Pilot Officer Royal Canadian Air Force.

He fought in World War Two for Canada.

His burial site is in the Runnymede Memorial in Surrey, United Kingdom.

17,000 people from the Royal Canadian Air Force gave their lives in service. Some where commemorated on the Runnymede Memorial.

His parents where Harry R. Ferrier and Elizabeth J. Ferrier.

He was not able to see his family after the war because he died in service.