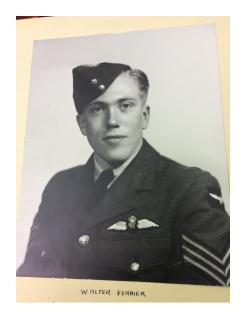

## Walter Robert Ferrier

## Walter Robert Ferrier

He lived from 1918 to 1943.

He died in action at 25 years old, on December 20, 1943.

He was a Pilot Officer Royal Canadian Air Force.

He fought in World War Two for Canada.

His burial site is in the Runnymede Memorial in Surrey, United Kingdom.