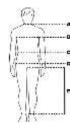

#### **WESTMOUNT HIGH SCHOOL** SIZING CHART

FOR PARENTS WHO ARE UNFAMILIAR WITH TOP MARKS SIZING, WE PROVIDE BELOW A SIZING CHART AS A GUIDELINE FOR YOU TO DETERMINE YOUR CHILD'S SIZING. WE RECOMMEND THAT YOU COMPLETE THE BASIC MEASUREMENT TABLE INDICATED BELOW. WITH THIS INFORMATION, WE CAN DOUBLE CHECK THE SIZES YOU HAVE ORDERED.

TO INSURE A PROPER FIT, MEASURE YOUR CHILD CAREFULY - KEEP TAPE FIRM BUT NOT TIGHT.

HEIGHT: STAND WITHOUT SHOES AGAINST THE WALL - MEASURE FROM TOP OF HEAD TO THE FLOOR

CHEST: MEASURE AROUND FULLEST PART OF THE CHEST MEASURE AROUND NARROWEST PART OF THE WAIST
MEASURE AROUND THE FULLEST PART OF HIPS
LAY PANTS OF A FAVOURABLE LENGTH ON A FLAT SURFACE - MEASURE ALONG INSEAM WAIST: HIPS:

INSEAM:

FROM CROTCH TO BOTTOM OF LEG

MY CHILD'S MEASUREMENTS (IN INCHES) ARE:

| AGE:     |  |
|----------|--|
| MALE:    |  |
| HEIGHT:  |  |
| WEIGHT:  |  |
| NECK:A   |  |
| CHEST:B  |  |
| WAIST:C  |  |
| HIPS:D   |  |
| INSEAM:E |  |