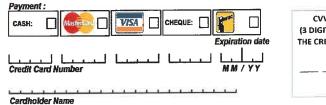

## PAYMENT

Full payment must accompany your order. Amounts are payable by Visa or Mastercard.

Please note that all orders paid by cheque are held 15 working days for clearance.

ORDERS PAID BY CHEQUE WILL BE HELD FOR 15 WORKING DAYS

FULL PAYMENT MUST ACCOMPANY YOUR ORDER ORDERS ARE ACCEPTED BY FAX WHEN DEPOSITS ARE PAID BY VISA OR MASTERCARD.

TOP MARKS 8215 CH. MONTVIEW, MONTRÉAL, QC, H4P 2L9 Telephone : (514) 344-5454 - Fax: (514) 344-5350 Toll Free: Telephone : 1-800-667-7105 - Fax: 1-855-344-5350 E-Mail: info@topmarks.ca