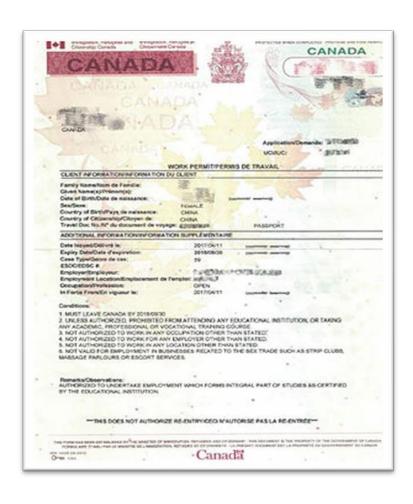

### 7. Documents needed for: Parent with a Work Permit

#### 7C. Parent's Work Permit

## 7D. Letter from Employer, (if not indicated on work permit)