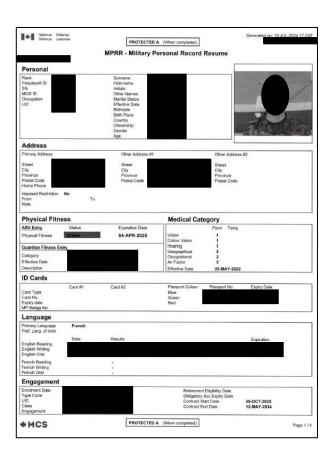

e

Original and Certified
 Translated (English or
 French) Birth Certificate

# 9B. Letter of Attestation and Protocol letter from Protocol Quebec

9C. Parents diplomat status identification cards









### 10. Documents needed for: Parent with Canadian Military Status

#### 10A. Child's Birth Certificate

Canadian Birth Certificate



#### 10B. Child is born outside of Canada

- Original and Certified Translated (French or English) Birth Certificate
- Child's Canadian Status (Canadian citizenship certificate, or Permanent Resident Card)





### 10. Documents needed for: Parent with Canadian Military Status

# 10C. Military Parent's Valid Canadian Armed Forces Card indicating "Regular" status

#### **Front**



#### Back





## 10D. Military Parent's Member's Personnel Record Resume



### 11. Documents needed for: International Student Status

#### 11A. Child's Birth Certificate

Original and Certified
 Translated (French or English) Birth Certificate

#### 11B. Child's Canadian Document

 Child's Study Permit, eTA or Visitor Record

## 11B. Child's Certificat d'acceptance du Quebec