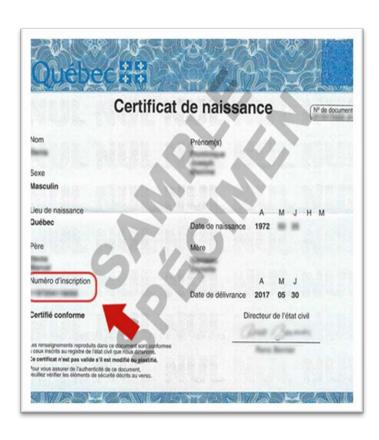

#### 1A. Child's Birth Certificate

- Canadian Birth Certificate OR
- Original Foreign and Certified Translated (French or English) Birth Certificate

#### 1C. Parent's Canadian Status

Canadian Birth Certificate

Canadian Citizenship Certificate

Canadian Valid Passport