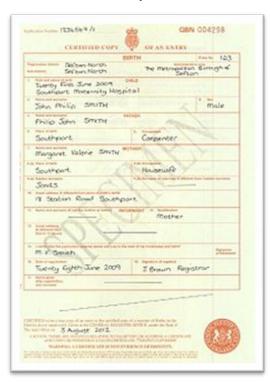

#### 1A. Child's Birth Certificate

- Canadian Birth Certificate OR
- Original Foreign and Certified Translated (French or English) Birth Certificate

#### 1B. Child's Canadian Document

Child's Canadian Citizenship Certificate

#### 1C. Parent's Canadian Status

Canadian Birth Certificate

Canadian Citizenship Certificate

Canadian Valid Passport

### 1D. Parent's Eligibility Certificate or Quebec Permanent Code (QPC)