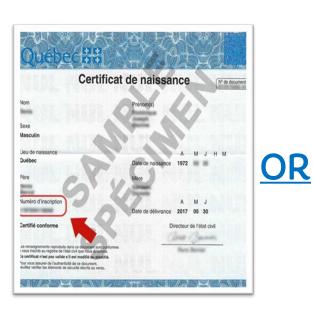

#### 1A. Child's Birth Certificate

- Canadian Birth Certificate OR
- Original Foreign and Certified Translated (French or English) Birth Certificate

#### 1B. Child's Canadian Document

Child's Canadian Citizenship Certificate