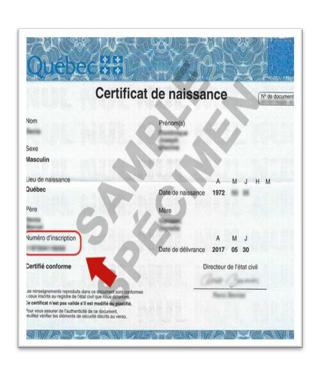

#### 1A. Child's Birth Certificate

- Canadian Birth Certificate OR
- Original Foreign and Certified Translated (French or English) Birth Certificate

#### 2A. Child's Birth Certificate

- Canadian Birth Certificate OR
- Original Foreign and Certified Translated (French or English) Birth Certificate

#### 3A. Child's Birth Certificate

- Canadian Birth Certificate OR
- Original Foreign and Certified Translated (French or English) Birth Certificate

#### 4A. Child's Birth Cetificate

- Canadian Birth Certificate OR
- Original and Certified Translated (French or English) Birth Certificate

#### 5A. Child's Birth Certificate

- · Canadian Birth Certificate OR
- Original and Certified Translated (French or English) Birth Certificate

#### 6A. Child's Birth Certificate

- Canadian Birth Certificate OR
- Original and Certified Translated (French or English) Birth Certificate