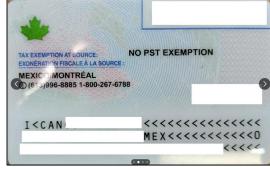

7C. Parent's Work Permit



## 7D. Letter from Employer, (if not indicated on work permit)



### 8. Documents needed for: Parent's with a Study Permit

#### 8A. Child's Birth Certificate



### 8B. Child's Immigration Document

 Original and Certified Translated (English or French Birth Certificate









Child's Canadian Visa or Visitor Record or eTA



### 8. Documents needed for: Parent's with a Work Permit

#### 8C. Parent's Study Permit



### 8D. Certificat d'acceptance du Quebec (CAQ)



### 9. Documents needed for: Parent with Diplomatic Status

#### 9A. Child's Birth Certificate

Original and Certified
 Translated (English or
 French) Birth Certificate

# 9B. Letter of Attestation and Protocol letter from Protocol Quebec

9C. Parents diplomat status identification cards









### 10. Documents needed for: Parent with Canadian Military Status

#### 10A. Child's Birth Certificate

Canadian Birth Certificate



#### 10B. Child is born outside of Canada

- Original and Certified Translated (French or English) Birth Certificate
- Child's Canadian Status (Canadian citizenship certificate, or Permanent Resident Card)





### 10. Documents needed for: Parent with Canadian Military Status

# 10C. Military Parent's Valid Canadian Armed Forces Card indicating "Regular" status

#### **Front**



#### Back





## 10D. Military Parent's Member's Personnel Record Resume



### 11. Documents needed for: International Student Status

#### 11A. Child's Birth Certificate

Original and Certified
 Translated (French or English) Birth Certificate

#### 11B. Child's Canadian Docu