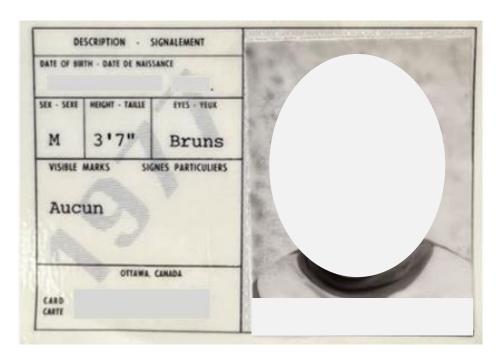

# 10C. Military Parent's Valid Canadian Armed Forces Card indicating "Regular" status

#### **Front**

#### Back