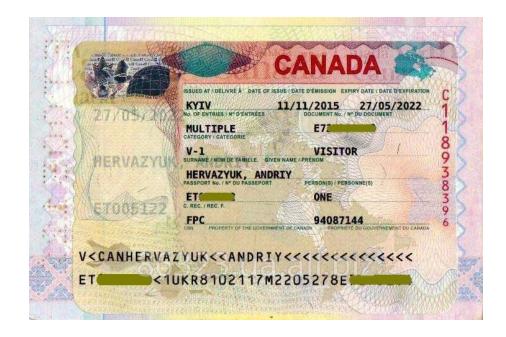

#### 11B. Child's Canadian Document

 Child's Study Permit, eTA or Visitor Record

## 11B. Child's Certificat d'acceptance du Quebec