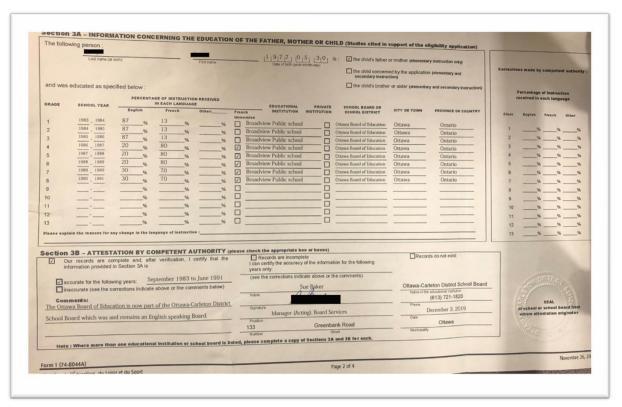

#### OR

 Application form 3A - Elementary schools attended and sealed by school board

#### OR

 Application form 3A – English elementary schools attended and sealed by school board