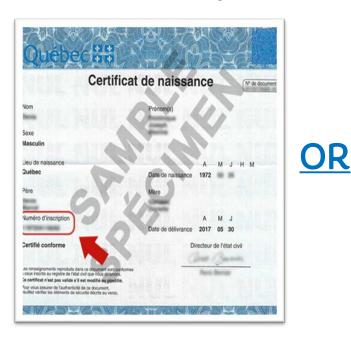

#### 1A. Child's Birth Certificate

- Canadian Birth Certificate OR
- Original Foreign and Certified Translated (French or English) Birth Certificate

#### 3A. Child's Birth Certificate

- Canadian Birth Certificate OR
- Original Foreign and Certified Translated (French or English) Birth Certificate

#### 5A. Child's Birth Certificate

- · Canadian Birth Certificate OR
- Original and Certified Translated (French or English) Birth Certificate

#### 6A. Child's Birth Certificate

- Canadian Birth Certificate OR
- Original and Certified Translated (French or English) Birth Certificate

#### 9A. Child's Birth Certificate

Original and Certified
 Translated (English or
 French) Birth Certificate

#### 11A. Child's Birth Certificate

Original and Certified
 Translated (French or English) Birth Certificate