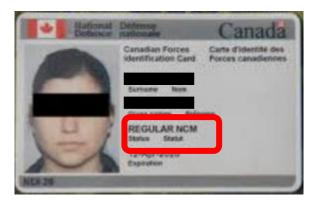

# 10C. Military Parent's Valid Canadian Armed Forces Card indicating "Regular" status

#### **Front**

#### Back