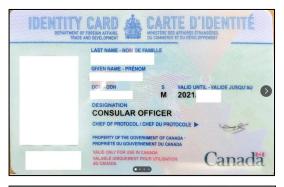

# 10C. Military Parent's Valid Canadian Armed Forces Card indicating "Regular" status

#### **Front**