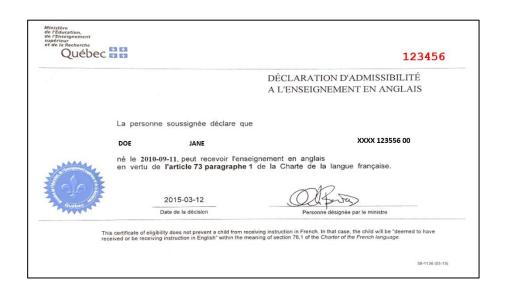

(CAQ) |                                                                                                           |

## CANADIAN CITIZEN APPLICATIONS

### 1. Documents needed for: Parents or Siblings Educated in Quebec

#### 1A. Child's Birth Certificate

- Canadian Birth Certificate OR
- Original Foreign and Certified Translated (French or English) Birth Certificate







#### 1B. Child's Canadian Document

Child's Canadian Citizenship Certificate



### 1. Documents needed for: Parents or Siblings Educated in Quebec

#### 1C. Parent's Canadian Status

Canadian Birth Certificate



Canadian Citizenship Certificate



Canadian Valid Passport







### 1. Documents needed for: Parents or Siblings Educated in Quebec

### 1D. Parent's Eligibility Certificate or Quebec Permanent Code (QPC)







### 2. Documents needed for: Parents Educated in English in Canada

#### 2A. Child's Birth Certificate

- Canadian Birth Certificate OR
- Original Foreign and Certified Translated (French or English) Birth Certificate







#### 2B. Child's Canadian Document

Child's Canadian Citizenship Certificate



### 2. Documents needed for: <u>Parents Educated in English in Canada</u>

#### 2C. Parent's Canadian Status

Canadian Birth Certificate OR • Canadian Citizenship Certificate OR • Valid Canadian Passport











### 2. Documents needed for: Parents Educated in English in Canada

## 2D. An official original document indicating proof of English education in English in another province

•Minimum 5 years elementary report cards from Grade 1-6

#### OR

•Letter from Archives confirming