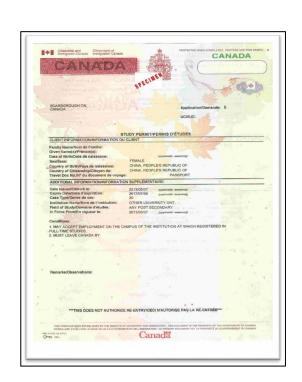

### 11. Documents needed for: International Student Status

#### 11A. Child's Birth Certificate

Original and Certified
 Translated (French or English) Birth Certificate

#### 11B. Child's Canadian Document

 Child's Study Permit, eTA or Visitor Record