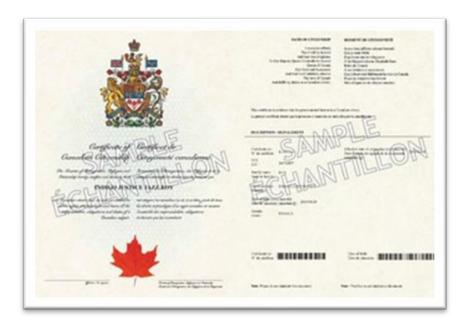

#### 1C. Parent's Canadian Status

Canadian Birth Certificate

Canadian Citizenship Certificate

Canadian Valid Passport

#### 2C. Parent's Canadian Status

Canadian Birth Certificate OR • Canadian Citizenship Certificate OR • Valid Canadian Passport

#### 3C. Parent's Canadian Status

Canadian Birth Certificate

• Canadian Citizenship Certificate OR • Valid Canadian Passport

### 4C. Parent's Long Version Birth Certificate and Canadian Status

Canadian Long Version Birth Certificate or Foreign Birth Certificate (with Certified Translated in English or French)

Canadian Citizenship Certificate or Card, or valid Canadian Passport

### 4D. Grandparent's Canadian Status

Canadian Citizenship Certificate/Card indicating the date they were sworn in as Canadians