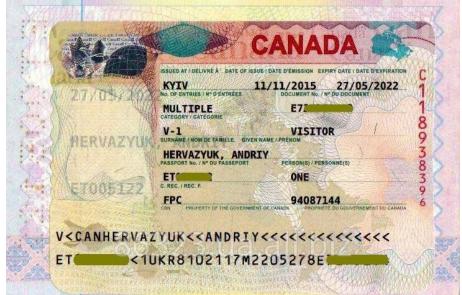

#### 7B. Child's Immigration Document

Original and Certified Translated (English or French) Birth Certificate

Child's Canadian Visa or Visitor Record or eTA

### 8B. Child's Immigration Document

 Original and Certified Translated (English or French Birth Certificate

Child's Canadian Visa or Visitor Record or eTA

#### 11B. Child's Canadian Document

 Child's Study Permit, eTA or Visitor Record