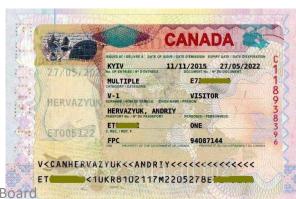

#### 5B. Child's Canadian Document

Canadian citizenship certificate or Permanent Resident Card or Immigration Document

#### 6B. Child's Canadian Document

 Canadian citizenship certificate or Permanent Resident Card or Immigration Document

#### 10B. Child is born outside of Canada

- Original and Certified Translated (French or English) Birth Certificate
- Child's Canadian Status (Canadian citizenship certificate, or Permanent Resident Card)