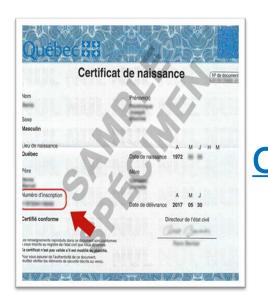

#### 1A. Child's Birth Certificate

- Canadian Birth Certificate OR
- Original Foreign and Certified Translated (French or English) Birth Certificate

#### 2A. Child's Birth Certificate

- Canadian Birth Certificate OR
- Original Foreign and Certified Translated (French or English) Birth Certificate

#### 3A. Child's Birth Certificate

- Canadian Birth Certificate OR
- Original Foreign and Certified Translated (French or English) Birth Certificate

#### 4A. Child's Birth Cetificate

- Canadian Birth Certificate OR
- Original and Certified Translated (French or English) Birth Certificate

#### 5A. Child's Birth Certificate

- · Canadian Birth Certificate OR
- Original and Certified Translated (French or English) Birth Certificate

#### 6A. Child's Birth Certificate

- Canadian Birth Certificate OR
- Original and Certified Translated (French or English) Birth Certificate