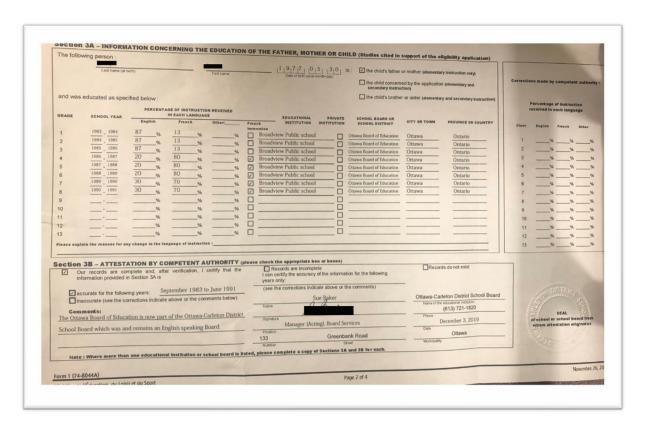

#### OR

 Application form 3A - Elementary schools attended and sealed by school board

#### OR

 Application form 3A – English elementary schools attended and sealed by school board