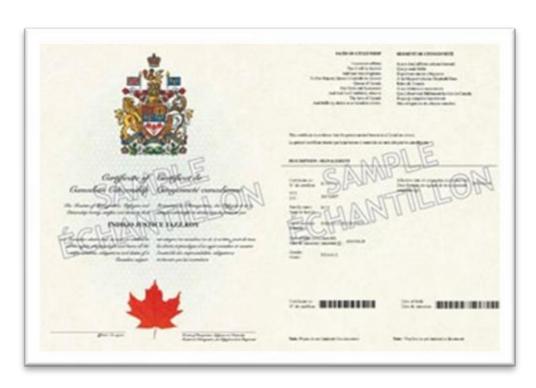

### 4D. Grandparent's Canadian Status

Canadian Citizenship Certificate/Card indicating the date they were sworn in as Canadians