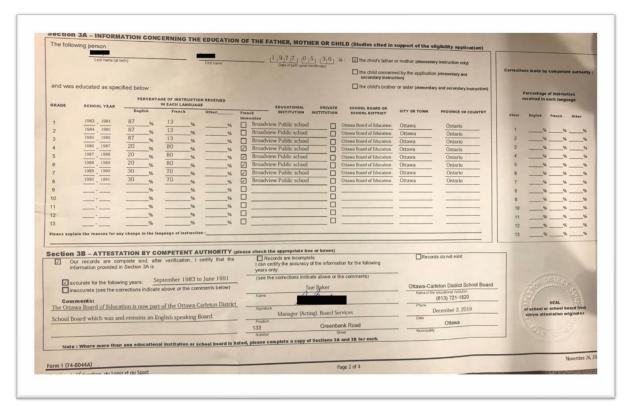

#### OR

 Application form 3A - Elementary schools attended and sealed by school board

#### OR

 Application form 3A – English elementary schools attended and sealed by school board