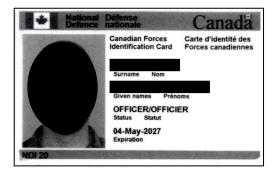

# 10C. Military Parent's Valid Canadian Armed Forces Card indicating "Regular" status

#### **Front**

#### Back