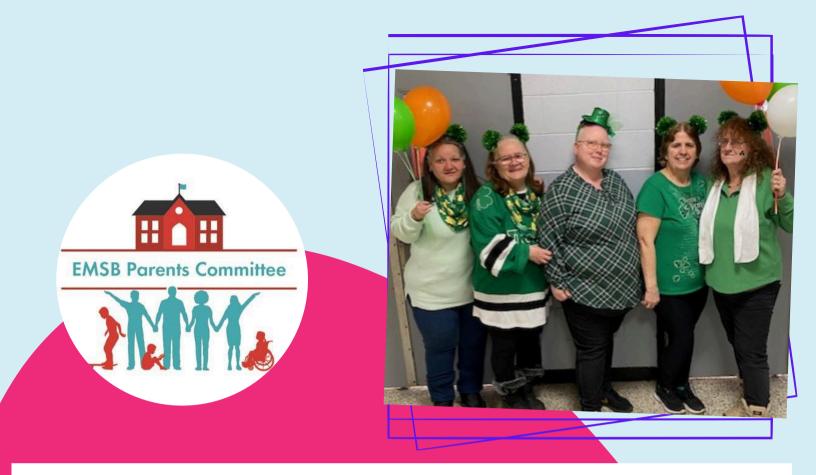

#### - The EMSB Parents Committee -

"Volunteering is at the very core of being human. No one has made it through life without someone else's help." Helen Keller

The **EMSB Parents Committee** promotes parent participation in the activities of the school board, designates parents to various school board committees & elects parent commissioners to the Council of Commissioners, gives advice to the school board, informs the school board of the needs of parents, and gives its opinion to the school board on important matters and consultations.