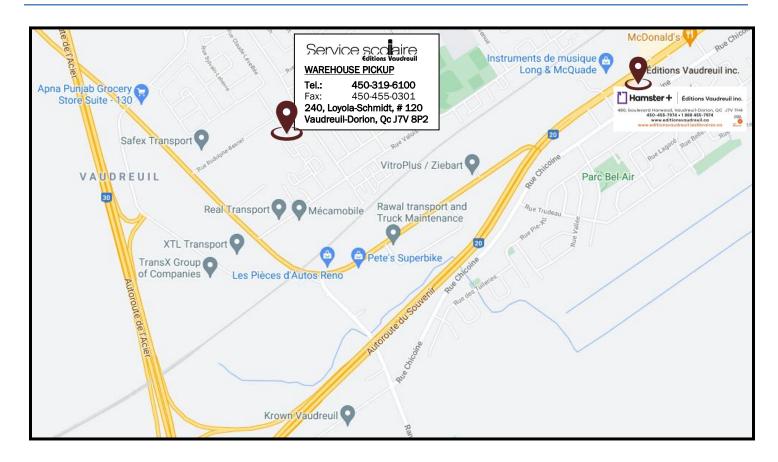

#### Delivery:

- 1- Directly to your home: The order must be pre-paid by cheque or credit card to use this option. You have a choice between Canada Post or Purolator. Please note that if you select Canada Post, they will leave a card to pick up the parcel at the nearest post office. For Purolator option, please ensure that there will be someone at the delivery address that can sign for the order. An email will be sent to you as soon your package leaves our warehouse with a tracking number to track your shipment.
- 2- Pick-up at school: To take advantage of this option, your order must be received before August 1<sup>st</sup>.
- 3- SCHOOL PICK-UP WILL BE TUESDAY, AUGUST 16 FROM 4:00 TO 7:00 P.M.
- 4- Pick-up at the warehouse: Our warehouse is located at 240, Loyola-Schmidt, Suite #120, Vaudreuil-Dorion, J7V 8P2 (see map on back). You can pay for orders by cash, debit or credit card when picking them up. Please note that since the warehouse is not a store, it is not possible to add items to your order at time of pick-up. Our store situated at 480 Harwood Blvd, Vaudreuil-Dorion (see map on back) is 2 minutes from the warehouse and you are welcome to shop there for any extra or last-minute items. PLEASE WAIT FOR CONFIRMATION THAT YOUR ORDER IS READY BEFORE COMING TO THE WAREHOUSE, A REPRESENTATIVE WILL BE CONTACT WITH YOU WHEN YOUR ORDER IS COMPLETED.
- 5- PLEASE NOTE THAT NO ORDERS WILL BE SENT TO SCHOOL AFTER SCHEDULED DATE OF SCHOOL PICK-UP. For late orders, you will need to either come to our warehouse to take possession of your order or choose home delivery (shipping charge applies).

## To reach us

Martine Riverin, Manager

Email: <a href="mailto:scolaire@editionsv.qc.ca">scolaire@editionsv.qc.ca</a>

Customer Service: **450-319-6100** 

Fax: 450-455-0301

www.editionsvaudreuil.ca

New warehouse address

# 240, Loyola-Schmidt, Suite #120 Vaudreuil-Dorion, J7V 8P2

From July 18<sup>th</sup> to August 29<sup>th</sup>

Store address (for extra or last-minute items)

480 Harwood Blvd, Vaudreuil-Dorion, J7V 7H4