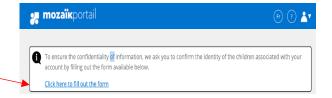

Mozaïk Parent Portal is an easy way for the parents to stay connected to their child's academic progress and achievement. Furthermore, it is accessible from any mobile devices:

### 1. How to connect

### 1.1 Site address

Click on this link: <a href="https://portailparents.ca/accueil/en/">https://portailparents.ca/accueil/en/</a>





For security purposes, a strong password must consist of 8 to 16 characters including letters (uppercase, lowercase), numbers (0-9) and symbols (! @ # \$% ^ & \* ():> <? '/ ").

# 2. Linking your child to your account

## 2.1 After logging in

After logging in, click on this *link*.



### 2.2 Fill out the form

- Leave this field at "No".
- Ensure to select the right school board:

**English Montreal School Board** 

- You can find this information in your child's timetable, ID card or report card.
- Enter the same email address you provided to the school.



### 2.3 Registering another child

Once the information is saved and if you have more than one child attending an EMSB school, click on the *Repeat for another child* button.