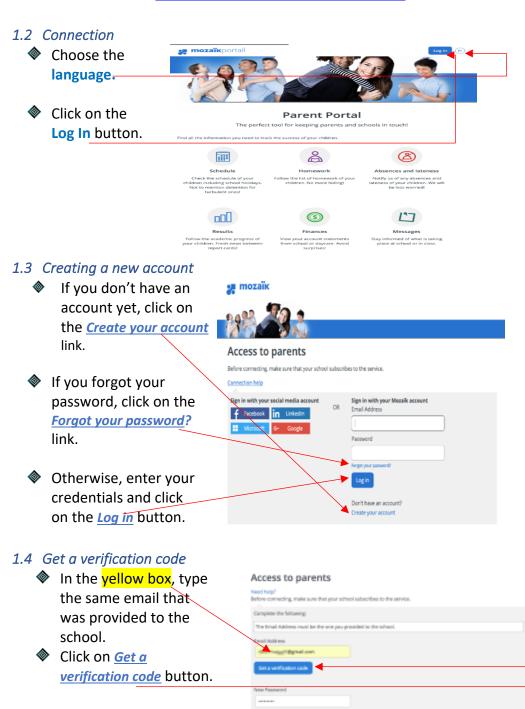

### 1.1 Site address

Click on this link: <a href="https://portailparents.ca/accueil/en/">https://portailparents.ca/accueil/en/</a>

For security purposes, a strong password must consist of 8 to 16 characters including letters (uppercase, lowercase), numbers (0-9) and symbols (! @ # \$% ^ & \* ():> <? '/ ").