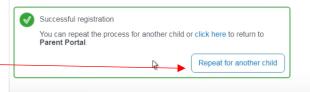

### 2.3 Registering another child

Once the information is saved and if you have more than one child attending an EMSB school, click on the *Repeat for another child* button.