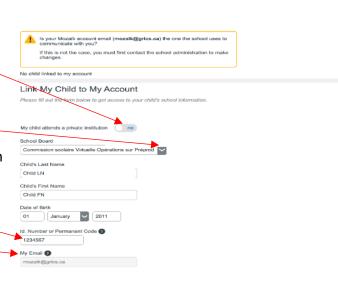

### 2.2 Fill out the form

- Leave this field at "No".
- Ensure to select the right school board:

**English Montreal School Board** 

- You can find this information in your child's timetable, ID card or report card.
- Enter the same email address you provided to the school.