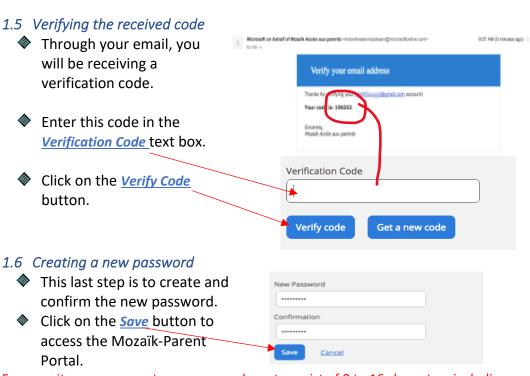

### 2.2 Fill out the form

- Leave this field at "No".
- Ensure to select the right school board:

**English Montreal School Board** 

- You can find this information in your child's timetable, ID card or report card.
- Enter the same email address you provided to the school.