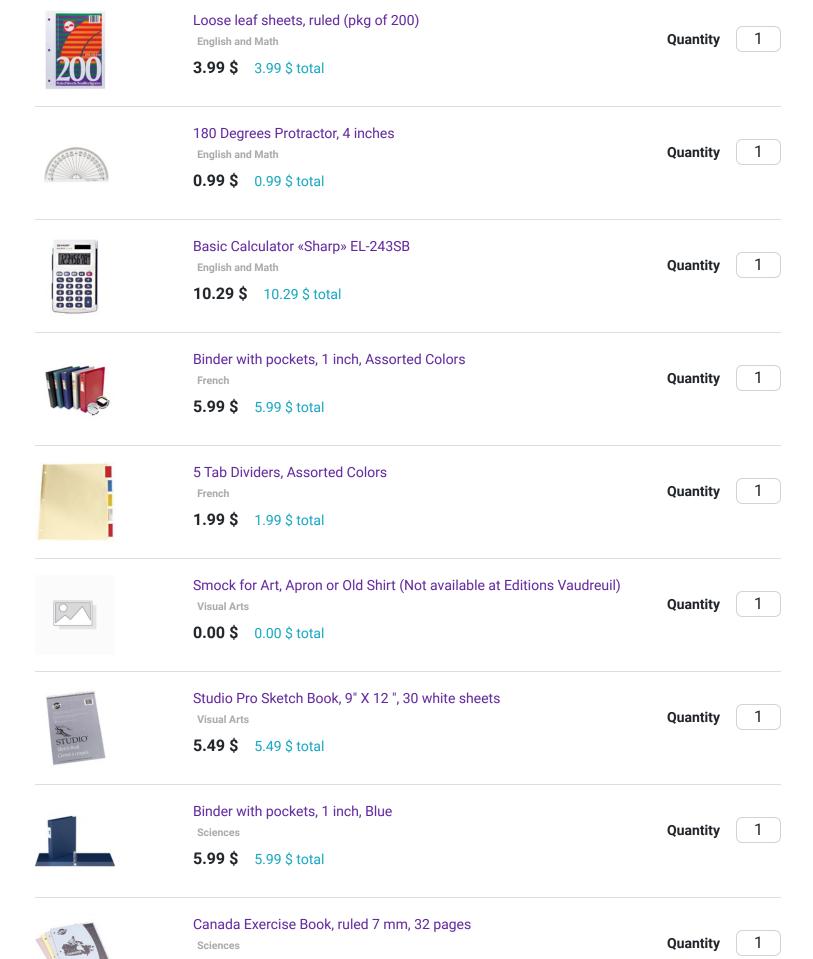

# Edinburgh School - Grade 5

School Supply List 2024-2025

Prepared by Service scolaire des Éditions Vaudreuil

General **2.59** \$

5.18 \$ total

### **Éditions Vaudreuil**

Order online!

Quantity

|                                                                                                                                                                                                                                                                                                                                                                                                                                                                                                                                                                                                                                                                                                                                                                                                                                                                                                                                                                                                                                                                                                                                                                                                                                                                                                                                                                                                                                                                                                                                                                                                                                                                                                                                                                                                                                                                                                                                                                                                                                                                                                                                | Staedtler Norica Pencils HB 2 (pkg 12 pre-sharpened)  General  3.29 \$ 13.16 \$ total        | Quantity 4 |
|--------------------------------------------------------------------------------------------------------------------------------------------------------------------------------------------------------------------------------------------------------------------------------------------------------------------------------------------------------------------------------------------------------------------------------------------------------------------------------------------------------------------------------------------------------------------------------------------------------------------------------------------------------------------------------------------------------------------------------------------------------------------------------------------------------------------------------------------------------------------------------------------------------------------------------------------------------------------------------------------------------------------------------------------------------------------------------------------------------------------------------------------------------------------------------------------------------------------------------------------------------------------------------------------------------------------------------------------------------------------------------------------------------------------------------------------------------------------------------------------------------------------------------------------------------------------------------------------------------------------------------------------------------------------------------------------------------------------------------------------------------------------------------------------------------------------------------------------------------------------------------------------------------------------------------------------------------------------------------------------------------------------------------------------------------------------------------------------------------------------------------|----------------------------------------------------------------------------------------------|------------|
| Charter Charte | Crayola Colouring Pencils (Box of 24)  General  5.99 \$ 5.99 \$ total                        | Quantity 1 |
| Crayola<br>Washable<br>Invalues<br>Galles                                                                                                                                                                                                                                                                                                                                                                                                                                                                                                                                                                                                                                                                                                                                                                                                                                                                                                                                                                                                                                                                                                                                                                                                                                                                                                                                                                                                                                                                                                                                                                                                                                                                                                                                                                                                                                                                                                                                                                                                                                                                                      | Crayola Washable Markers, Thin Tip (Box of 24)  General  8.99 \$ total                       | Quantity 1 |
|                                                                                                                                                                                                                                                                                                                                                                                                                                                                                                                                                                                                                                                                                                                                                                                                                                                                                                                                                                                                                                                                                                                                                                                                                                                                                                                                                                                                                                                                                                                                                                                                                                                                                                                                                                                                                                                                                                                                                                                                                                                                                                                                | Papermate Pen, Medium, Red General  0.43 \$ 0.86 \$ total                                    | Quantity 2 |
| CONTROL OF THE PARTY OF THE PAR | Hi-Liter Highlighters, Chisel Tip (Pkg 4, pink, green, yellow, blue)  General  4.79 \$ total | Quantity 1 |
|                                                                                                                                                                                                                                                                                                                                                                                                                                                                                                                                                                                                                                                                                                                                                                                                                                                                                                                                                                                                                                                                                                                                                                                                                                                                                                                                                                                                                                                                                                                                                                                                                                                                                                                                                                                                                                                                                                                                                                                                                                                                                                                                | Sharpie Permanent Marker, Fine Point, Black                                                  |            |