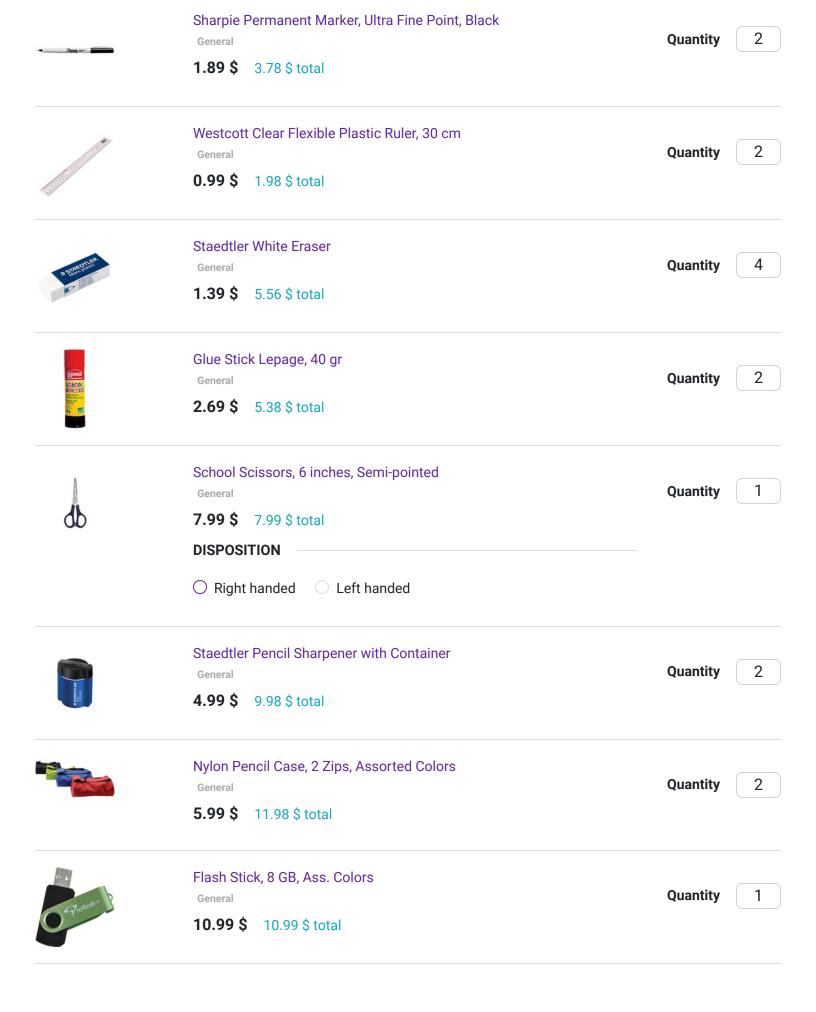

# Edinburgh School - Grade 5

School Supply List 2024-2025

Prepared by Service scolaire des Éditions Vaudreuil

General **2.59** \$

5.18 \$ total

### **Éditions Vaudreuil**

Order online!

Quantity

|                                                                                                                                                                                                                                                                                                                                                                                                                                                                                                                                                                                                                                                                                                                                                                                                                                                                                                                                                                                                                                                                                                                                                                                                                                                                                                                                                                                                                                                                                                                                                                                                                                                                                                                                                                                                                                                                                                                                                                                                                                                                                                                                | Staedtler Norica Pencils HB 2 (pkg 12 pre-sharpened)  General  3.29 \$ 13.16 \$ total        | Quantity 4 |
|--------------------------------------------------------------------------------------------------------------------------------------------------------------------------------------------------------------------------------------------------------------------------------------------------------------------------------------------------------------------------------------------------------------------------------------------------------------------------------------------------------------------------------------------------------------------------------------------------------------------------------------------------------------------------------------------------------------------------------------------------------------------------------------------------------------------------------------------------------------------------------------------------------------------------------------------------------------------------------------------------------------------------------------------------------------------------------------------------------------------------------------------------------------------------------------------------------------------------------------------------------------------------------------------------------------------------------------------------------------------------------------------------------------------------------------------------------------------------------------------------------------------------------------------------------------------------------------------------------------------------------------------------------------------------------------------------------------------------------------------------------------------------------------------------------------------------------------------------------------------------------------------------------------------------------------------------------------------------------------------------------------------------------------------------------------------------------------------------------------------------------|----------------------------------------------------------------------------------------------|------------|
| Charter Charte | Crayola Colouring Pencils (Box of 24)  General  5.99 \$ 5.99 \$ total                        | Quantity 1 |
| Crayola<br>Washable<br>Invalues<br>Galles                                                                                                                                                                                                                                                                                                                                                                                                                                                                                                                                                                                                                                                                                                                                                                                                                                                                                                                                                                                                                                                                                                                                                                                                                                                                                                                                                                                                                                                                                                                                                                                                                                                                                                                                                                                                                                                                                                                                                                                                                                                                                      | Crayola Washable Markers, Thin Tip (Box of 24)  General  8.99 \$ total                       | Quantity 1 |
|                                                                                                                                                                                                                                                                                                                                                                                                                                                                                                                                                                                                                                                                                                                                                                                                                                                                                                                                                                                                                                                                                                                                                                                                                                                                                                                                                                                                                                                                                                                                                                                                                                                                                                                                                                                                                                                                                                                                                                                                                                                                                                                                | Papermate Pen, Medium, Red General  0.43 \$ 0.86 \$ total                                    | Quantity 2 |
| CONTROL OF THE PARTY OF THE PAR | Hi-Liter Highlighters, Chisel Tip (Pkg 4, pink, green, yellow, blue)  General  4.79 \$ total | Quantity 1 |
|                                                                                                                                                                                                                                                                                                                                                                                                                                                                                                                                                                                                                                                                                                                                                                                                                                                                                                                                                                                                                                                                                                                                                                                                                                                                                                                                                                                                                                                                                                                                                                                                                                                                                                                                                                                                                                                                                                                                                                                                                                                                                                                                | Sharpie Permanent Marker, Fine Point, Black                                                  |            |