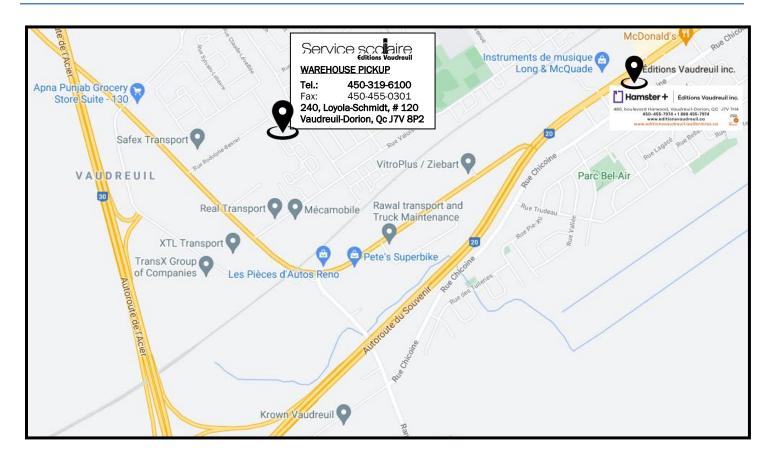

#### 3- SCHOOL PICK-UP WILL BE MONDAY, AUGUST 28 FROM 4:00 TO 6:00 P.M.

- 4- Pick-up at the warehouse: Our warehouse is located at 240, Loyola-Schmidt, Suite #120, Vaudreuil-Dorion, J7V 8P2 (see map on back). You can pay for orders by cash, debit or credit card when picking them up. Please note that since the warehouse is not a store, it is not possible to add items to your order at time of pick-up. Our store situated at 480 Harwood Blvd, Vaudreuil-Dorion (see map on back) is 2 minutes from the warehouse and you are welcome to shop there for any extra or last-minute items. PLEASE WAIT FOR CONFIRMATION THAT YOUR ORDER IS READY BEFORE COMING TO THE WAREHOUSE, A REPRESENTATIVE WILL BE CONTACT WITH YOU WHEN YOUR ORDER IS COMPLETED.
- 5- PLEASE NOTE THAT NO ORDERS WILL BE SENT TO SCHOOL AFTER SCHEDULED DATE OF SCHOOL PICK-UP. For late orders, you will need to either come to our warehouse to take possession of your order or choose home delivery (shipping charge applies).

# 240, Loyola-Schmidt, Suite #120 Vaudreuil-Dorion, J7V 8P2

Store address (for extra or last-minute items)

480 Harwood Blvd, Vaudreuil-Dorion, J7V 7H4