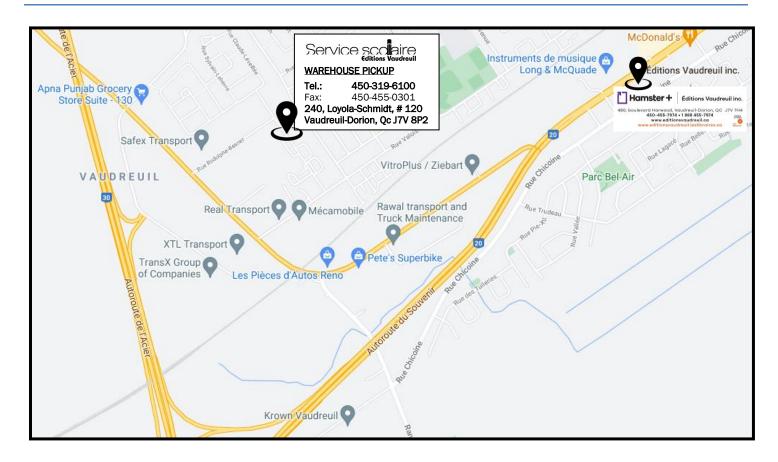

### Delivery:

- 1- Directly to your home: The order must be pre-paid by cheque or credit card to use this option. You have a choice between Canada Post or Purolator. Please note that if you select Canada Post, they will leave a card to pick up the parcel at the nearest post office. For Purolator option, please ensure that there will be someone at the delivery address that can sign for the order. An email will be sent to you as soon your package leaves our warehouse with a tracking number to track your shipment.
- 2- Pick-up at school: To take advantage of this option, your order must be received before August 1st.
- 3- SCHOOL PICK-UP WILL BE MONDAY, AUGUST 28 FROM 4:00 TO 6:00 P.M.
- 4- Pick-up at the warehouse: Our warehouse is located at 240, Loyola-Schmidt, Suite #120, Vaudreuil-Dorion, J7V 8P2 (see map on back). You can pay for orders by cash, debit or credit card when picking them up. Please note that since the warehouse is not a store, it is not possible to add items to your order at time of pick-up. Our store situated at 480 Harwood Blvd, Vaudreuil-Dorion (see map on back) is 2 minutes from the warehouse and you are welcome to shop there for any extra or last-minute items. PLEASE WAIT FOR CONFIRMATION THAT YOUR ORDER IS READY BEFORE COMING TO THE WAREHOUSE, A REPRESENTATIVE WILL BE CONTACT WITH YOU WHEN YOUR ORDER IS COMPLETED.
- 5- PLEASE NOTE THAT NO ORDERS WILL BE SENT TO SCHOOL AFTER SCHEDULED DATE OF SCHOOL PICK-UP. For late orders, you will need to either come to our warehouse to take possession of your order or choose home delivery (shipping charge applies).

## To reach us

Martine Riverin, Manager

Email: scolaire@editionsv.qc.ca

Customer Service: **450-319-6100** 

Fax: 450-455-0301

www.editionsvaudreuil.ca

New warehouse address

# 240, Loyola-Schmidt, Suite #120 Vaudreuil-Dorion, J7V 8P2

Store address (for extra or last-minute items)

480 Harwood Blvd, Vaudreuil-Dorion, J7V 7H4

Order Form 2023-2024 Web code 23edin-p6