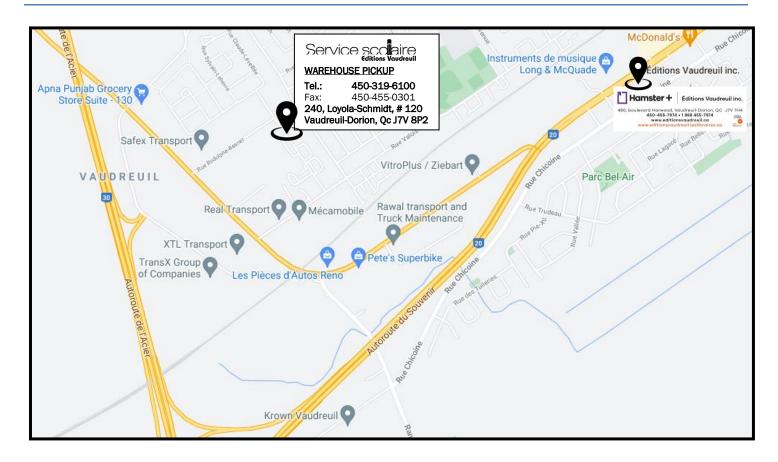

#### Delivery:

- 1- Directly to your home: The order must be pre-paid by cheque or credit card to use this option. You have a choice between Canada Post or Purolator. Please note that if you select Canada Post, they will leave a card to pick up the parcel at the nearest post office. For Purolator option, please ensure that there will be someone at the delivery address that can sign for the order. An email will be sent to you as soon your package leaves our warehouse with a tracking number to track your shipment.
- 2- Pick-up at school: To take advantage of this option, your order must be received before August 1st.
- 3- SCHOOL PICK-UP WILL BE MONDAY, AUGUST 28 FROM 4:00 TO 6:00 P.M.
- 4- Pick-up at the warehouse: Our warehouse is located at 240, Loyola-Schmidt, Suite #120, Vaudreuil-Dorion, J7V 8P2 (see map on back). You can pay for orders by cash, debit or credit card when picking them up. Please note that since the warehouse is not a store, it is not possible to add items to your order at time of pick-up. Our store situated at 480 Harwood Blvd, Vaudreuil-Dorion (see map on back) is 2 minutes from the warehouse and you are welcome to shop there for any extra or last-minute items. PLEASE WAIT FOR CONFIRMATION THAT YOUR ORDER IS READY BEFORE COMING TO THE WAREHOUSE, A REPRESENTATIVE WILL BE CONTACT WITH YOU WHEN YOUR ORDER IS COMPLETED.
- 5- PLEASE NOTE THAT NO ORDERS WILL BE SENT TO SCHOOL AFTER SCHEDULED DATE OF SCHOOL PICK-UP. For late orders, you will need to either come to our warehouse to take possession of your order or choose home delivery (shipping charge applies).

# 240, Loyola-Schmidt, Suite #120 Vaudreuil-Dorion, J7V 8P2

Store address (for extra or last-minute items)

480 Harwood Blvd, Vaudreuil-Dorion, J7V 7H4