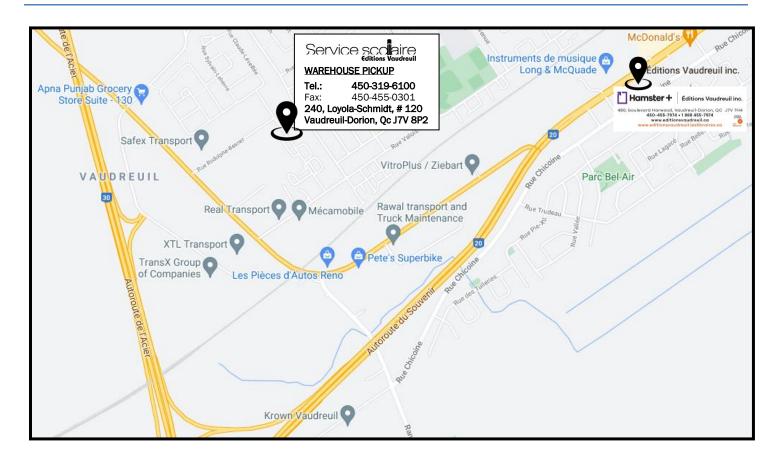

#### Delivery:

- 1- Directly to your home: The order must be pre-paid by cheque or credit card to use this option. You have a choice between Canada Post or Purolator. Please note that if you select Canada Post, they will leave a card to pick up the parcel at the nearest post office. For Purolator option, please ensure that there will be someone at the delivery address that can sign for the order. An email will be sent to you as soon your package leaves our warehouse with a tracking number to track your shipment.
- 2- Pick-up at school: To take advantage of this option, your order must be received before August 1st.
- 3- SCHOOL PICK-UP WILL BE MONDAY, AUGUST 28 FROM 4:00 TO 6:00 P.M.
- 4- Pick-up at the warehouse: Our warehouse is located at 240, Loyola-Schmidt, Suite #120, Vaudreuil-Dorion, J7V 8P2 (see map on back). You can pay for orders by cash, debit or credit card when picking them up. Please note that since the warehouse is not a store, it is not possible to add items to your order at time of pick-up. Our store situated at 480 Harwood Blvd, Vaudreuil-Dorion (see map on back) is 2 minutes from the warehouse and you are welcome to shop there for any extra or last-minute items. PLEASE WAIT FOR CONFIRMATION THAT YOUR ORDER IS READY BEFORE COMING TO THE WAREHOUSE, A REPRESENTATIVE WILL BE CONTACT WITH YOU WHEN YOUR ORDER IS COMPLETED.
- 5- PLEASE NOTE THAT NO ORDERS WILL BE SENT TO SCHOOL AFTER SCHEDULED DATE OF SCHOOL PICK-UP. For late orders, you will need to either come to our warehouse to take possession of your order or choose home delivery (shipping charge applies).

## To reach us

Martine Riverin, Manager

Email: scolaire@editionsv.qc.ca

Customer Service: **450-319-6100** 

Fax: 450-455-0301

www.editionsvaudreuil.ca

New warehouse address

# 240, Loyola-Schmidt, Suite #120 Vaudreuil-Dorion, J7V 8P2

Store address (for extra or last-minute items)

480 Harwood Blvd, Vaudreuil-Dorion, J7V 7H4